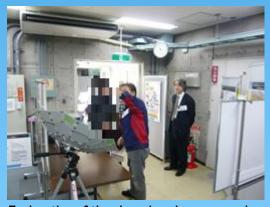

Many people listened to explanation of the personnel, or had the panel and apparatus which are exhibited seen.

The weather was one day warm at a fine autumn day.

Explanation of the showpiece by a researcher

The stamp corner of ETS-VIII

Exhibition of the laboratory of ETS-WI

Many people inspect a panel and a showpiece.

The family who pushes a stamp

Many people got interested in the experiment using ETS-WII.